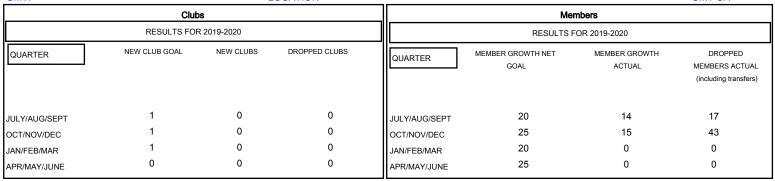

## GOALS AND ACTUAL NEW CLUBS CUMULATIVE

| DROPPED CLUBS: 0  DROPPED MEMBERS |    | 8 CLUBS OF 20 ADDED 1 OR MORE<br>NEW MEMBERS | GENDER DISTR<br>MALE<br>FEMALE  | 530 (73.41%)<br>192 (26.59%) |            |
|-----------------------------------|----|----------------------------------------------|---------------------------------|------------------------------|------------|
| DECEASED                          | 2  | CLICK HERE FOR CUMULATIVE MEMBERSHIP DATA    | TOTAL FAMILY UNIT MEMBERS       |                              | 98         |
| CLUB CANCELLED                    | 0  |                                              | FAMILY MEMBERS PAYING HALF DUES |                              | <b>5</b> 4 |
| OTHER                             | 58 |                                              |                                 |                              | 51         |
| TOTAL                             | 60 |                                              |                                 |                              |            |