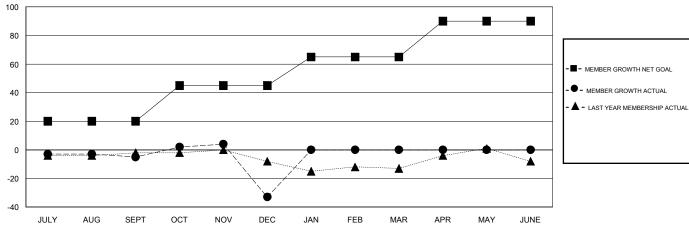

## GOALS AND ACTUAL NEW CLUBS CUMULATIVE

| DROPPED CLUBS: 0  DROPPED MEMBERS |    | 8 CLUBS OF 20 ADDED 1 OR MORE<br>NEW MEMBERS | GENDER DISTR<br>MALE<br>FEMALE  | 530 (73.41%)<br>192 (26.59%) |            |
|-----------------------------------|----|----------------------------------------------|---------------------------------|------------------------------|------------|
| DECEASED                          | 2  | CLICK HERE FOR CUMULATIVE MEMBERSHIP DATA    | TOTAL FAMILY UNIT MEMBERS       |                              | 98         |
| CLUB CANCELLED                    | 0  |                                              | FAMILY MEMBERS PAYING HALF DUES |                              | <b>5</b> 4 |
| OTHER                             | 58 |                                              |                                 |                              | 51         |
| TOTAL                             | 60 |                                              |                                 |                              |            |